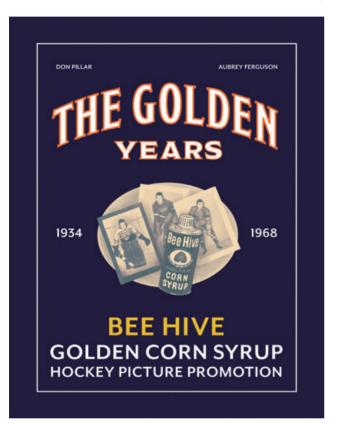

# Worker Bees Produce New Book THE GOLDEN YEARS

By Bobby Burrell

There is quite a buzz over a new book in the vintage collectibles hobby that will see its premier at the Sport Card Expo & Memorabilia Expo this spring.

"The Golden Years", a long overdue and much anticipated book, is about the St. Lawrence Starch Company and its Bee Hive Golden Corn Syrup hockey picture promotion that ran from 1934 to 1968.

Venerated Ontario natives and "hockey-tenured" Bee Hive historians, Don Pillar and Aubrey Ferguson, have been "busy bees" for years, buzzing around accumulating all the myriad of information to help pollinate this book.

This landmark publication of 300 pages is a 9" x 11" coffee table style book with quality paper, high resolution images and a hard cover format. The book has individual pictures of all 1,025 "Bee Hives". In addition, there are over 400 related images (ads, player lists, Company correspondence, redemption pieces, etc.) that complete the story of St. Lawrence Starch's 35 year Bee Hive picture promotion. Don and Aubrey will be in Toronto for the Expo offering their book to the public. Be sure to drop by, meet the authors and purchase a signed copy (\$50) as it is limited to only 750 copies. Be sure to get a copy as "The Golden Years" book will be snapped up by collectors, and like proverbial bees to honey, it won't last long!