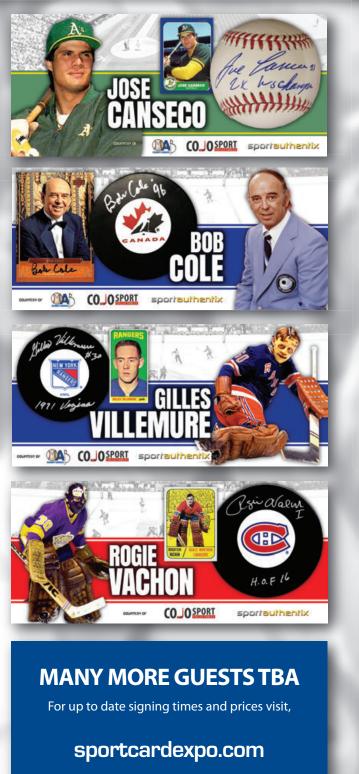

# $Ultra \cdot \mathbf{PRO}^{\circ} \sum \mathbf{AUTOGRAPH PAVILION}$

## APPEARING MAY 1 - 3, 2020

@sportcardexpo FOLLOW US

@sportcardexpo