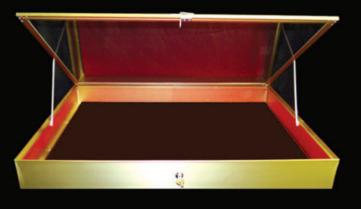

## SHOWCASE RENTALS NOW AVAILABLE

- High quality cases from the industry leader
- Anodized gold aluminum
- 22"x34"x3 ¼" with hinge on the short or long side
- Tempered safety glass & built in cylinder lock
- Black velvet pad liners included

**Available:** From Thursday move-in to Sunday end of show

**Rental Price:** \$65 for pre-orders and \$75 onsite

For info or to book: sales@sportcardexpo.com

#### ALLSTATE MANUFACTURING CO. the original display cases - since 1962

@sportcardexpo

FOLLOW US @sportcardexpo