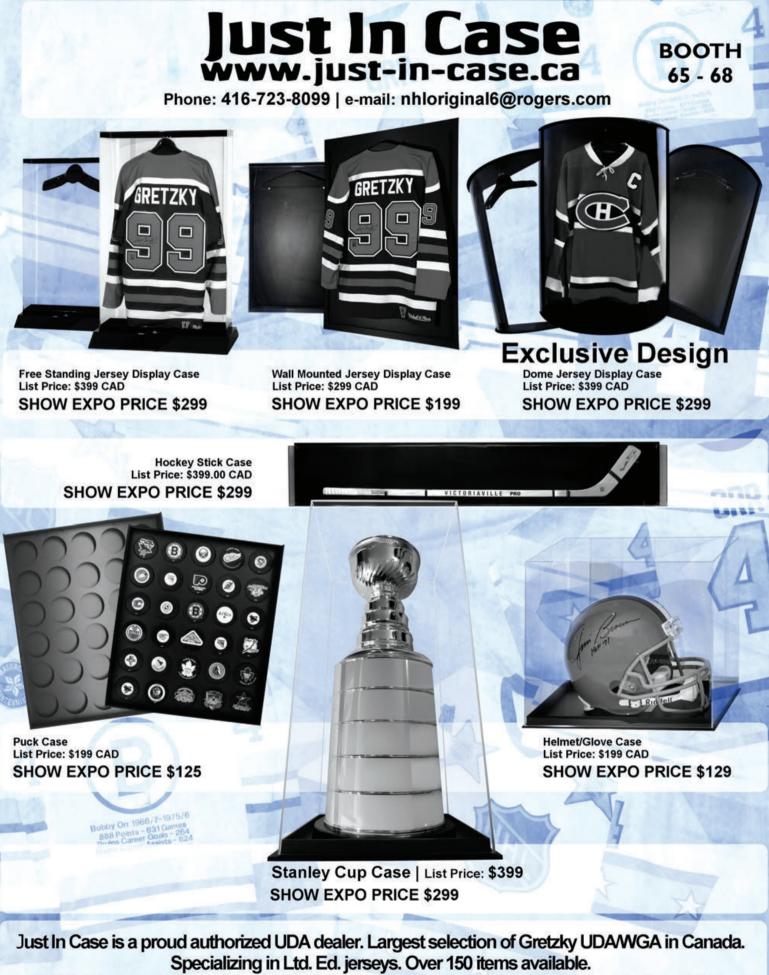

## SHOWCASE RENTALS NOW AVAILABLE

- High quality cases from the industry leader
- Anodized gold aluminum
- 22"x34"x3 ¼" with hinge on the short or long side
- Tempered safety glass & built in cylinder lock
- Black velvet pad liners included

**Available:** From Thursday move-in to Sunday end of show

**Rental Price:** \$65 for pre-orders and \$75 onsite

For info or to book: sales@sportcardexpo.com

#### ALLSTATE MANUFACTURING CO. the original display cases - since 1962

@sportcardexpo

FOLLOW US @sportcardexpo