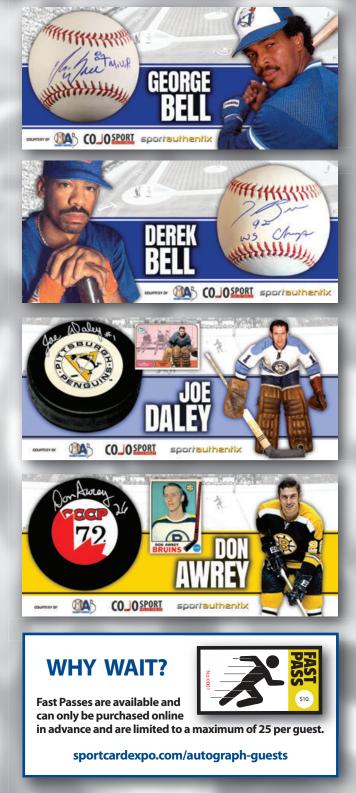

# $Ultra \cdot \mathbf{PRO}^{\circ} \sum \mathbf{AUTOGRAPH PAVILION}$

## APPEARING MAY 1 - 3, 2020

@sportcardexpo FOLLOW US

@sportcardexpo